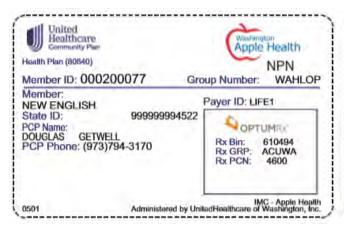

### **Identifying NPN Members/Patients**

Health plans assign patients based on PCP selection. In most cases, an identifier can be found on the patient's health plan identification card listing NPN as the "Provider Group" or by Payer ID (LIFE1). Please refer to the health plan identification card samples in the appendix. Additionally, providers and facilities should verify eligibility using the health plan's portal.