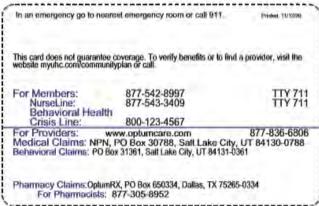

### **Identifying NPN Members/Patients**

Health plans assign patients based on PCP selection. In most cases, an identifier can be found on the patient's health plan identification card listing NPN as the "Provider Group" or by Payer ID (LIFE1). Please refer to the health plan identification card samples in the appendix. Additionally, providers and facilities should verify eligibility using the health plan's portal.